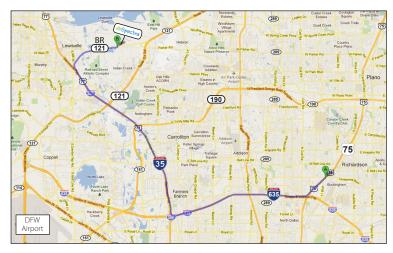

### North Central Express Way (US-75)

Merge onto I-635 West via Exit 21 Merge onto I-35E N. Exit 27B towards Denton Exit 450, TX-121 Business/Lewisville. Take right onto TX-121 Business dbSpectra will be on your right, approx. 2 miles