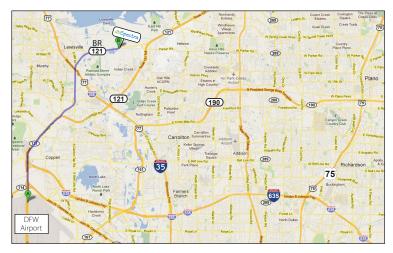

### **Dallas North Tollway**

On Dallas North Tollway (portions toll) exit President George Bush Turnpike Take President George Bush Turnpike W (exit will be on left)
Merge onto I-35E N
Exit 450. TX-121 Business/Lewisville.

Take right onto TX-121 Business

dbSpectra will be on your right, approx. 2 miles

#### I-35E

On I-35E N towards Denton
Exit 450, TX 121-Business/Lewisville
Take right onto TX-121 Business

dbSpectra will be on your right, approx. 2 miles

#### **DFW Airport**

Follow North Exit

Merge onto International Pkwy N via left ramp, North Airport Exit (portions toll) International Pkwy becomes TX-121 N. Take TX-121 Business N toward Lewisville Merge onto S TX-121 Business N. Continue on TX-121 Business

dbSpectra will be on your right, approx. 2 miles

### North Central Express Way (US-75)

Merge onto I-635 West via Exit 21 Merge onto I-35E N. Exit 27B towards Denton Exit 450, TX-121 Business/Lewisville. Take right onto TX-121 Business dbSpectra will be on your right, approx. 2 miles