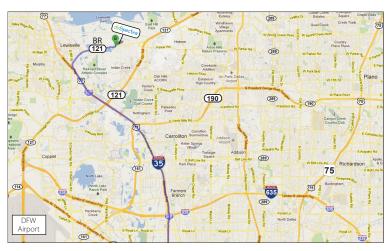

### **Dallas North Tollway**

On Dallas North Tollway (portions toll) exit President George Bush Turnpike Take President George Bush Turnpike W (exit will be on left)
Merge onto I-35E N
Exit 450. TX-121 Business/Lewisville.

#### I-35E

On I-35E N towards Denton
Exit 450, TX 121-Business/Lewisville
Take right onto TX-121 Business

dbSpectra will be on your right, approx. 2 miles

### North Central Express Way (US-75)

Merge onto I-635 West via Exit 21 Merge onto I-35E N. Exit 27B towards Denton Exit 450, TX-121 Business/Lewisville. Take right onto TX-121 Business dbSpectra will be on your right, approx. 2 miles