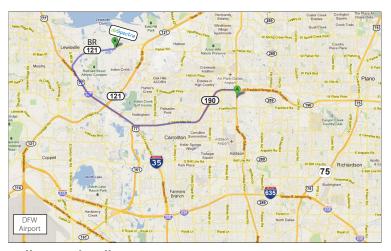

#### **DFW Airport**

Follow North Exit

Merge onto International Pkwy N via left ramp, North Airport Exit (portions toll) International Pkwy becomes TX-121 N. Take TX-121 Business N toward Lewisville Merge onto S TX-121 Business N. Continue on TX-121 Business